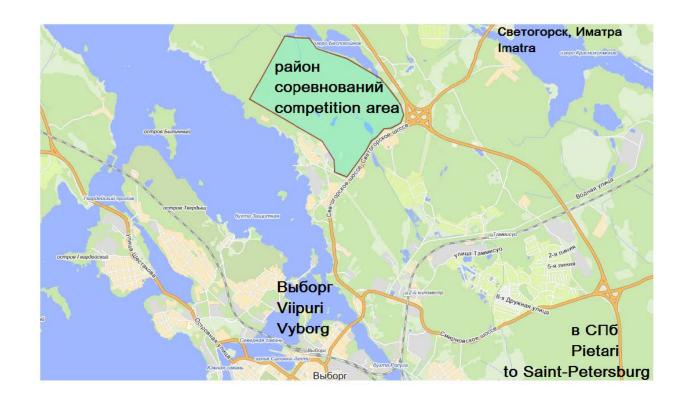

#### Time and place:

Competition will be held on 20<sup>th</sup> October 2013 in the area of the skiing lodge Kirovskie Dachi, Vyborg. Classic distance in the set direction - start at 12:00.

Start of work of the credentials committee at 9:00.

#### How to reach the place from Vyborg

By Car: By Svetogorsoe shosse till the settlement Kirovskie dachi, just after the settlement before the clime turn left and keep straight to the competition centre following the marking.

By public transport: by bus no. 8, 10 from the railway station to the stop Kirovskie Dachi, then 1.4 km following the

marking