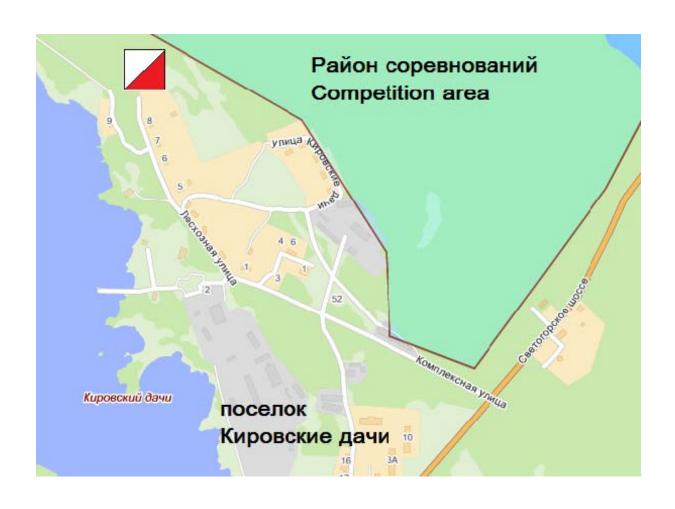

#### Time and place:

Competition will be held on 20<sup>th</sup> October 2013 in the area of the skiing lodge Kirovskie Dachi, Vyborg. Classic distance in the set direction - start at 12:00.

Start of work of the credentials committee at 9:00.

#### How to reach the place from Vyborg

By Car: By Svetogorsoe shosse till the settlement Kirovskie dachi, just after the settlement before the clime turn left and keep straight to the competition centre following the marking.

By public transport: by bus no. 8, 10 from the railway station to the stop Kirovskie Dachi, then 1.4 km following the

marking